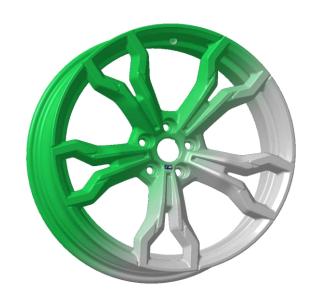

# **WHEELS**

- Aluminium cast wheels
- Forged wheels
- Wheels with separate inlays
- Wheels accessories (z.B. snow chains, spare wheels)
- Data Management "Pass-By-Noise"