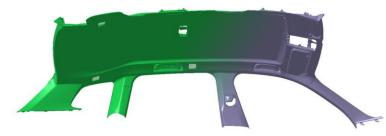

# **EXTERIORS**

# DOORS / HATCHES / BIW

- Sealing systems
- Sound insulation
- Light weight carrier / Acoustic Cover
- BIW body in white
- Door mechanics
- Tailgate/panels
- Front flap
- Fuel filler flap