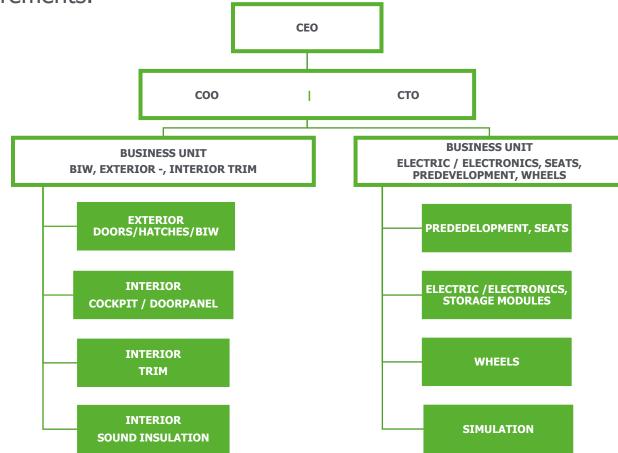

# **OUR COMPANY ORGANIZATION**

Flat hierarchies and short decision-making paths enable us to react quickly and

flexibly to customer requirements.