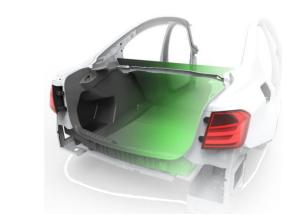

# **INTERIORS**

# INTERIOR TRIM / ACOUSTICS

- Greenhouse (headlining and trim panel)
- Sound insulations
- Luggage compartment/-trims
- Floor panel
- Head Protection System
- Exhaust Duct
- Airbag integration
- Side trim panels